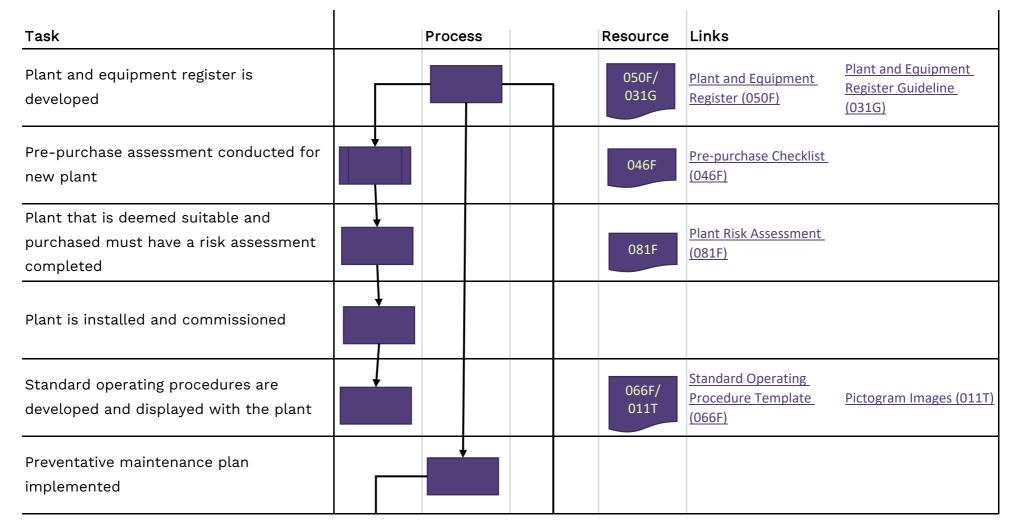

## Process Flow Chart Plant Management (15)

033T (April 2025)

| Develop a lock out/tag out process for plant |  |  | 016G          | Lock Out/Tag Out<br>Guidelines (016G) |                         |
|----------------------------------------------|--|--|---------------|---------------------------------------|-------------------------|
| Plant that is disposed of, dismantled or     |  |  | ,             |                                       |                         |
| decommissioned has relevant                  |  |  | 050F/<br>082F |                                       | Equipment               |
| documentation forwarded to the               |  |  | 002F          | Plant and Equipment Register (050F)   | Disposal/Write-off Form |
| recipient and is removed from worksite       |  |  |               | negister (0301)                       | <u>(082F)</u>           |
| registers                                    |  |  |               |                                       |                         |